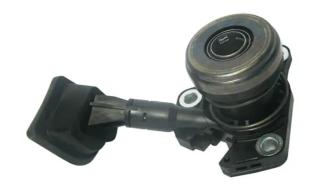

## **CENTRAL CLUTCH RELEASE DEVICE E 61 020**

## The E 61 020 central clutch release device is synonymous with reliability

Brembo's range of clutch cylinders consists not only of external clutch cylinders but also concentric clutch slave cylinders. The concentric clutch slave cylinder combines the functions of the thrust bearing and of the clutch cylinder in a single part. The clutch is therefore operated directly by the concentric actuator which performs the functions of the clutch cylinder and of the thrust bearing.