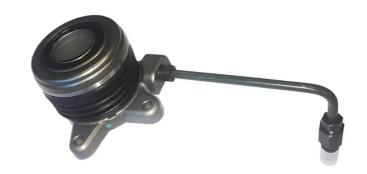

## The E 77 003 central clutch release device is synonymous with reliability

Brembo's range of clutch cylinders consists not only of external clutch cylinders but also concentric clutch slave cylinders. The concentric clutch slave cylinder combines the functions of the thrust bearing and of the clutch cylinder in a single part. The clutch is therefore operated directly by the concentric actuator which performs the functions of the clutch cylinder and of the thrust bearing.