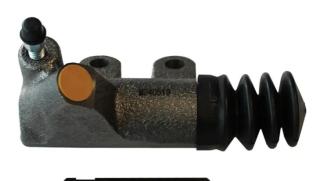

## CLUTCH CYLINDER E 83 020

The E 83 020 clutch cylinder is synonymous with reliability

Brembo's range of clutch cylinders consists not only of external clutch cylinders but also concentric clutch slave cylinders. The concentric clutch slave cylinder combines the functions of the thrust bearing and of the clutch cylinder in a single part. The clutch is therefore operated directly by the concentric actuator which performs the functions of the clutch cylinder and of the thrust bearing.

## **Technical specifications**

| EAN code<br>8432509664193  | Axle                         | Diameter<br><b>19,05</b> mm |
|----------------------------|------------------------------|-----------------------------|
| Threading<br><b>10 x 1</b> | Material<br><b>Cast Iron</b> |                             |