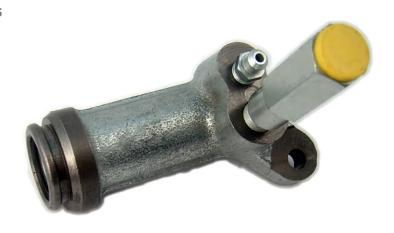

## **CLUTCH CYLINDER** E 85 007

## The E 85 007 clutch cylinder is synonymous with reliability

Brembo's range of clutch cylinders consists not only of external clutch cylinders but also concentric clutch slave cylinders. The concentric clutch slave cylinder combines the functions of the thrust bearing and of the clutch cylinder in a single part. The clutch is therefore operated directly by the concentric actuator which performs the functions of the clutch cylinder and of the thrust bearing.

## **Technical specifications**

| EAN code      | Axle           | Diameter       |
|---------------|----------------|----------------|
| 8432509608173 |                | <b>22,2</b> mm |
| Threading     | Braking system | Material       |
| 12 x 1        | Sachs          | Cast Iron      |