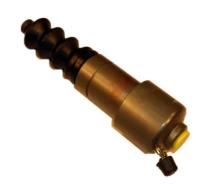

## CLUTCH CYLINDER E 86 004

## The E 86 004 clutch cylinder is synonymous with reliability

Brembo's range of clutch cylinders consists not only of external clutch cylinders but also concentric clutch slave cylinders. The concentric clutch slave cylinder combines the functions of the thrust bearing and of the clutch cylinder in a single part. The clutch is therefore operated directly by the concentric actuator which performs the functions of the clutch cylinder and of the thrust bearing.