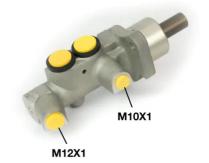

## **Technical specifications**

EAN code

8432509608425

Threading

10 x 1 (1),12 x 1 (1)

Braking system

ATE

Axle

Material **Aluminium** 

**COMPATIBLE VEHICLES** 