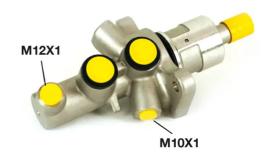

## **Technical specifications**

EAN code 8432509608494 Threading 10 x 1 (1),12 x 1 TRW Axle Material Aluminium

**COMPATIBLE VEHICLES** 