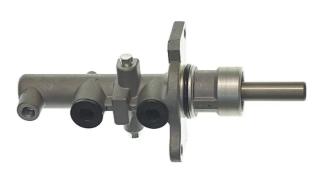

## CLUTCH MASTER CYLINDER M 06 031

The M 06 031 brake master cylinder is synonymous with reliability

For the braking system to work well, all the components of the brake master cylinder must meet the highest standards of quality and strength. All Brembo brake master cylinders are subjected to complete in-line checks which guarantee conformity to the strictest standards.

## **Technical specifications**

| EAN code<br><b>8432509652947</b>      | Axle                         | Diameter<br><b>20,64</b> mm  |
|---------------------------------------|------------------------------|------------------------------|
| Threading<br>10 x 1 (2),12 x 1<br>(1) | Braking system<br><b>TRW</b> | Material<br><b>Aluminium</b> |