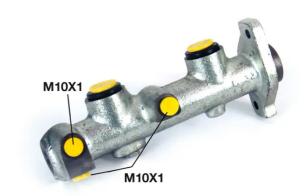

## **Technical specifications**

| EAN code      | Axle           | Diameter       |
|---------------|----------------|----------------|
| 8432509608517 | AXIE           | <b>22,2</b> mm |
| Threading     | Braking system | Material       |
| 10 x 1 (3)    | Bendix         | Cast Iron      |