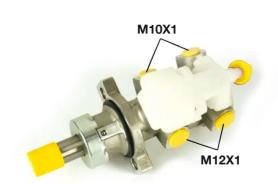

## **Technical specifications**

EAN code **8432509608654** 

Axle

Diameter

23,81 mm

Threading

12 x 1 (2),10 x 1

Material

(2)

Aluminium

**COMPATIBLE VEHICLES** 