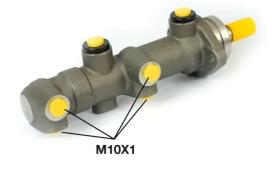

### **Technical specifications**

| EAN code<br>8432509608678 | Axle      | Diameter<br><b>23,81</b> mm |
|---------------------------|-----------|-----------------------------|
| Threading                 | Material  |                             |
| 10 x 1 (4)                | Cast Iron |                             |