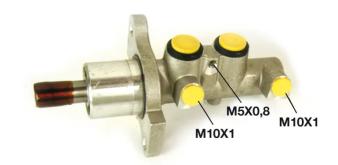

## **Technical specifications**

EAN code
8432509608807

Axle

Diameter
22,2 mm

Threading

Braking system

Material

10 x 1 (2) TRW Aluminium