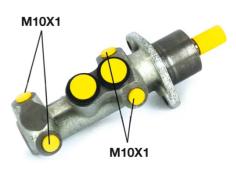

#### **Technical specifications**

| EAN code<br><b>8432509608821</b> | Axle           | Diameter<br><b>22,2</b> mm |
|----------------------------------|----------------|----------------------------|
| Threading                        | Braking system | Material                   |
| 10 x 1 (4)                       | <b>Bendix</b>  | Cast Iron                  |