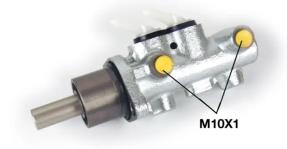

## **Technical specifications**

| EAN code<br><b>8432509608869</b> | Axle           | Diameter<br><b>22,2</b> mm |
|----------------------------------|----------------|----------------------------|
| Threading                        | Braking system | Material                   |
| <b>10 x 1 (2)</b>                | <b>ATE</b>     | <b>Cast Iron</b>           |