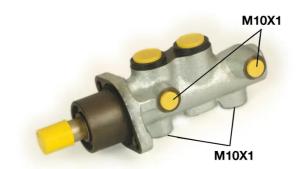

## **Technical specifications**

EAN code Diameter 8432509608876 Axle 22,2 mm

Threading Material 10 x 1 (4) Cast Iron

**COMPATIBLE VEHICLES** 