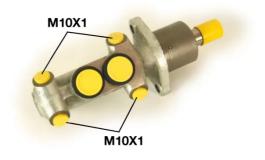

#### **Technical specifications**

| EAN code<br><b>8432509609057</b> | Axle           | Diameter<br><b>23,81</b> mm |
|----------------------------------|----------------|-----------------------------|
| Threading                        | Braking system | Material                    |
| <b>10 x 1 (4)</b>                | <b>Bendix</b>  | <b>Aluminium</b>            |