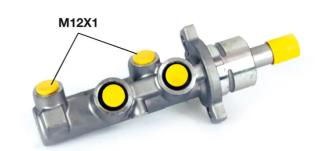

## **Technical specifications**

EAN code
8432509609088

Axle

Diameter
22,2 mm

Threading

Braking system

Material

12 x 1 (2) Bosch Aluminium