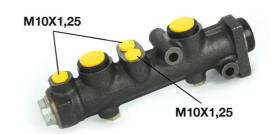

## **Technical specifications**

EAN code **8432509635971** 

Axle

Diameter

19,05 mm

Threading

Material

10 x 1,25 (3)