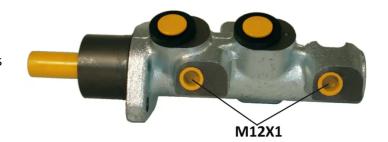

## **Technical specifications**

EAN code
8432509647592

Axle

Diameter
20,64 mm

Threading
Braking system
Material
12 x 1 (2)
Bosch
Cast Iron

**COMPATIBLE VEHICLES** 