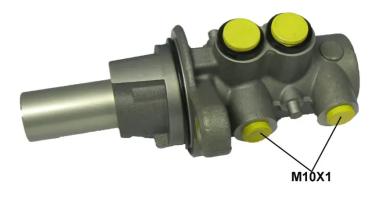

#### **Technical specifications**

| EAN code<br><b>8432509647677</b> | Axle           | Diameter<br><b>23,81</b> mm |
|----------------------------------|----------------|-----------------------------|
| Threading                        | Braking system | Material                    |
| <b>10 x 1 (2)</b>                | <b>Bosch</b>   | Aluminium                   |