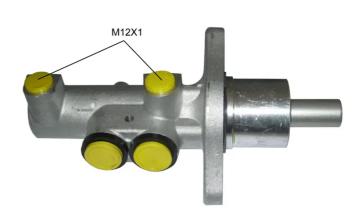

#### **Technical specifications**

| EAN code<br>8432509609286 | Axle           | Diameter<br><b>23,81</b> mm |
|---------------------------|----------------|-----------------------------|
| Threading                 | Braking system | Material                    |
| <b>12 x 1 (2)</b>         | <b>ATE</b>     | <b>Aluminium</b>            |