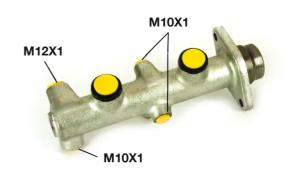

## **Technical specifications**

EAN code
8432509609514

Axle

Diameter
23,81 mm

Threading
12 x 1 (1),10 x 1
(3)

Braking system
Bendix

Cast Iron

**COMPATIBLE VEHICLES** 