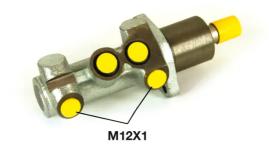

## **Technical specifications**

| Threading 12 x 1 (2)             | Braking system<br><b>BOSCH</b> | Material<br><b>Aluminium</b> |
|----------------------------------|--------------------------------|------------------------------|
| EAN code<br><b>8432509609651</b> | Axle                           | Diameter <b>25,4</b> mm      |