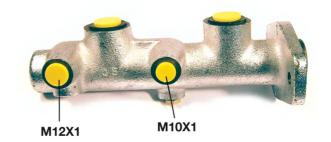

## **Technical specifications**

| EAN code<br><b>8432509636374</b>      | Axle                            | Diameter<br>22,2 mm          |
|---------------------------------------|---------------------------------|------------------------------|
| Threading<br>10 x 1 (1),12 x 1<br>(1) | Braking system<br><b>Bendix</b> | Material<br><b>Cast Iron</b> |