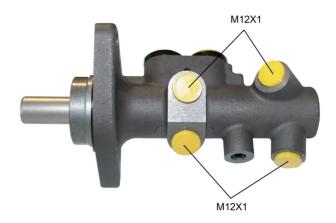

#### **Technical specifications**

| EAN code<br>8432509660287 | Axle           | Diameter<br><b>25,4</b> mm |
|---------------------------|----------------|----------------------------|
| Threading                 | Braking system | Material                   |
| <b>12 x 1 (4)</b>         | <b>ATE</b>     | <b>Aluminium</b>           |