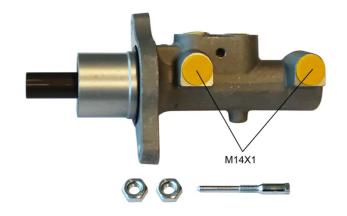

## **Technical specifications**

EAN code Diameter 8432509664674 Axle 25,4 mm

Threading Braking system Material 14 X 1 (2),2 14 X 1 ATE Aluminium

**COMPATIBLE VEHICLES** 