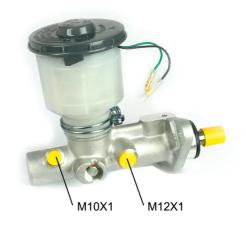

## **Technical specifications**

EAN code Diameter 8432509609804 Axle 23,81 mm

Threading

10 x 1 (1),12 x 1 Material Aluminium

**COMPATIBLE VEHICLES** 