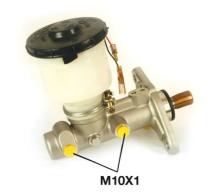

## CLUTCH MASTER CYLINDER M 28 017

## **Technical specifications**

| Threading 10 x 1 (2)             | Braking system<br><b>Aisin</b> | Material<br><b>Aluminium</b> |
|----------------------------------|--------------------------------|------------------------------|
| EAN code<br><b>8432509609835</b> | Axle                           | Diameter 20,64 mm            |