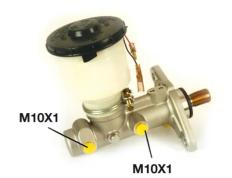

## **Technical specifications**

EAN code Diameter 8432509636961 Axle 23,81 mm

Threading Material 10 x 1 (2) Aluminium