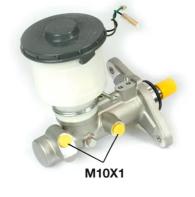

## CLUTCH MASTER CYLINDER M 28 033

The M 28 033 brake master cylinder is synonymous with reliability

For the braking system to work well, all the components of the brake master cylinder must meet the highest standards of quality and strength. All Brembo brake master cylinders are subjected to complete in-line checks which guarantee conformity to the strictest standards.

## **Technical specifications**

| EAN code<br><b>8432509636992</b> | Axle                         | Diameter<br><b>23,81</b> mm |
|----------------------------------|------------------------------|-----------------------------|
| Threading<br><b>10 x 1 (2)</b>   | Material<br><b>Aluminium</b> |                             |