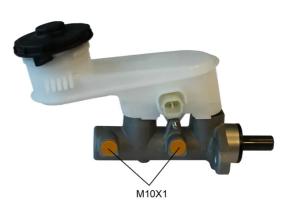

#### **Technical specifications**

| EAN code<br><b>8432509664681</b> | Axle                         | Diameter<br><b>23,81</b> mm |
|----------------------------------|------------------------------|-----------------------------|
| Threading<br>10 x 1 (2),2 10 X 1 | Material<br><b>Aluminium</b> |                             |