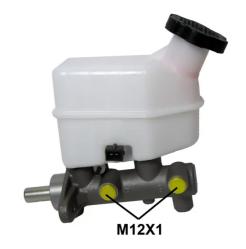

## **Technical specifications**

EAN code Diameter 8432509657386 Axle 25,4 mm

Threading Braking system Material

12 X 1 (2) MANDO Aluminium

**COMPATIBLE VEHICLES** 