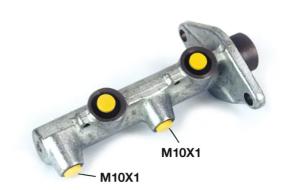

## **Technical specifications**

EAN code
8432509610329

Axle

Diameter
20,64 mm

Threading
Braking system
Material
10 x 1 (2)

TRW

Cast Iron

**COMPATIBLE VEHICLES** 