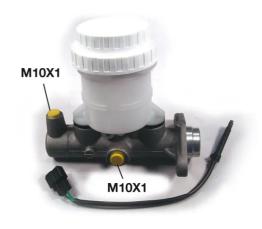

### **Technical specifications**

| EAN code<br><b>8432509610404</b> | Axle           | Diameter<br><b>23,81</b> mm |
|----------------------------------|----------------|-----------------------------|
| Threading                        | Braking system | Material                    |
| <b>10 x 1 (2)</b>                | NABCO          | <b>Aluminium</b>            |