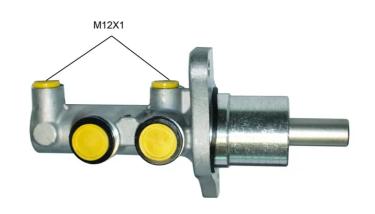

## **Technical specifications**

EAN code
8432509657416

Axle

Diameter
22,2 mm

Threading
Braking system
Material
12 X 1 (2)
TRW
Aluminium

**COMPATIBLE VEHICLES** 