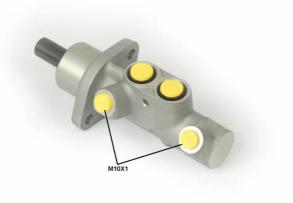

## **Technical specifications**

| EAN code<br><b>8432509610428</b> | Axle           | Diameter<br><b>23,81</b> mm |
|----------------------------------|----------------|-----------------------------|
| Threading                        | Braking system | Material                    |
| <b>10 x 1 (2)</b>                | <b>ATE</b>     | <b>Aluminium</b>            |