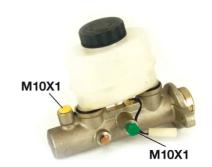

## **Technical specifications**

EAN code
8432509610671

Axle

Diameter
25,4 mm

Threading

Braking system
Material
10 x 1 (2)

TRW

Aluminium