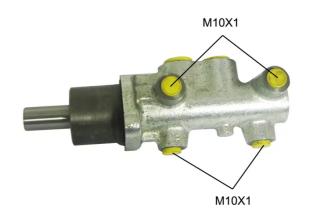

## **Technical specifications**

EAN code
8432509610688

Axle

Diameter
22,2 mm

Threading
Braking system
Material
10 x 1 (4)
Bendix
Cast Iron

**COMPATIBLE VEHICLES** 