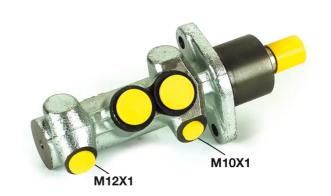

## **Technical specifications**

EAN code
8432509610701

Axle

Diameter
22,2 mm

Threading
12 x 1 (1),10 x 1
Bosch

Braking system
Bosch

Aluminium

**COMPATIBLE VEHICLES** 