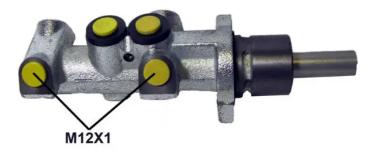

#### **Technical specifications**

| EAN code<br><b>8432509637517</b> | Axle           | Diameter<br><b>23,81</b> mm |
|----------------------------------|----------------|-----------------------------|
| Threading                        | Braking system | Material                    |
| 12 X 1 (2)                       | <b>Bosch</b>   | Cast Iron                   |