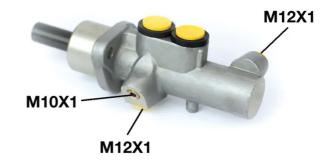

## **Technical specifications**

EAN code
8432509610725

Axle

Diameter
23,81 mm

Threading
10 x 1 (1),12 x 1
(2)

Braking system
ATE

Material
Aluminium

**COMPATIBLE VEHICLES** 