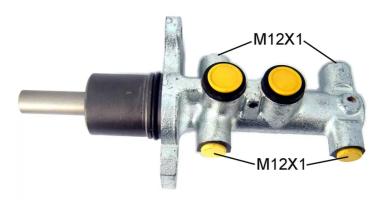

### **Technical specifications**

| EAN code<br>8432509610817 | Axle           | Diameter<br><b>20,64</b> mm |
|---------------------------|----------------|-----------------------------|
| Threading                 | Braking system | Material                    |
| <b>12 x 1 (4)</b>         | <b>TRW</b>     | Cast Iron                   |