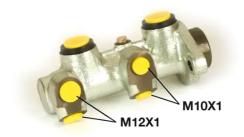

## **Technical specifications**

EAN code
8432509610855

Axle

Diameter
22,23 mm

Threading
12 x 1 (2),10 x 1
(2)

Braking system
DELCO
Cast Iron

**COMPATIBLE VEHICLES** 