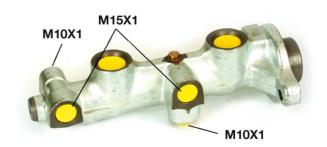

## **Technical specifications**

EAN code
8432509610985

Axle

Diameter
20,64 mm

Threading
10 x 1 (2),15 x 1
(2)

Braking system
DELCO
Cast Iron

**COMPATIBLE VEHICLES** 