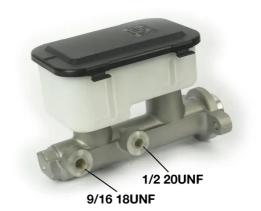

## **Technical specifications**

| EAN code      | Axle           | Diameter       |
|---------------|----------------|----------------|
| 8432509638040 | AXIE           | <b>20,6</b> mm |
| Threading     | Braking system | Material       |
| 12 x 1 (2)    | TRW            | Cast Iron      |