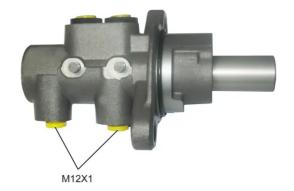

## **Technical specifications**

EAN code
8432509638118

Axle

Diameter
22,2 mm

Threading
Braking system
Material
12 X 1 (2)
Bosch
Aluminium

**COMPATIBLE VEHICLES** 