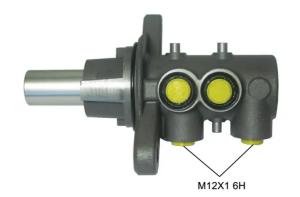

## **Technical specifications**

Threading Material
12 X 1 - 6H (2) Aluminium

**COMPATIBLE VEHICLES** 