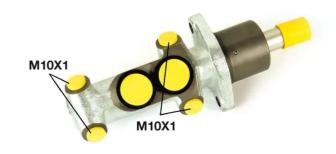

## **Technical specifications**

EAN code
8432509611197

Axle

Diameter
19,05 mm

Threading

Braking system

Material

Threading Braking system Material

10 x 1 (4) Bendix Aluminium

**COMPATIBLE VEHICLES** 