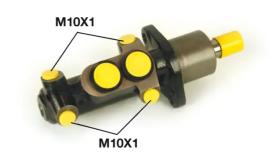

## **Technical specifications**

EAN code
8432509611227

Axle

Diameter
22,2 mm

Threading

Braking system
Material
10 x 1 (4)

Bendix

Cast Iron