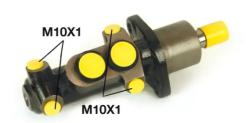

## **Technical specifications**

EAN code
8432509611234

Axle

Diameter
22,2 mm

Threading
Braking system
Material
10 x 1 (4)
Bendix
Cast Iron

**COMPATIBLE VEHICLES** 